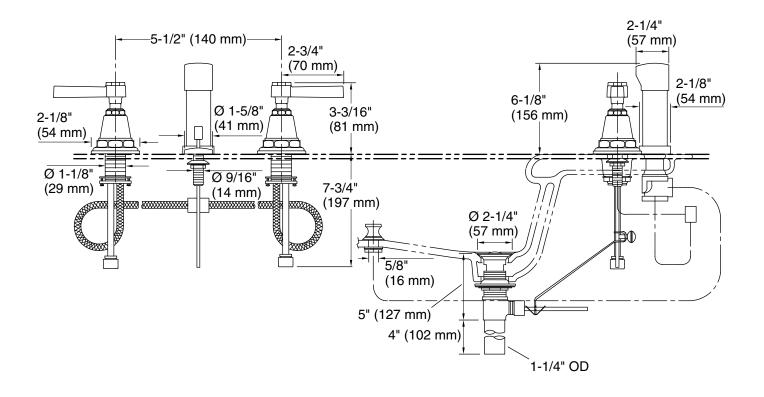

- Vertical spray.
- Fixture-mount transfer valve/vacuum breaker.
- Available with plain lever handles.
- Quarter-turn washerless ceramic disc valves.

### Material

- Metal construction.
- Brass valve bodies.

### **Recommended Products/Accessories**

K-23726 Drain treatment K-23723 Faucet cleaner



### Codes/Standards

ASME A112.18.1/CSA B125.1 ASSE 1001

# **KOHLER® Faucet Lifetime Limited Warranty**

See website for detailed warranty information.

### Available Colors/Finishes

Color tiles intended for reference only.

| Color | Code | Description              |
|-------|------|--------------------------|
|       | CP   | Polished Chrome          |
|       | SN   | Vibrant® Polished Nickel |
|       | BN   | Vibrant® Brushed Nickel  |





## Pinstripe® Pure

Bidet Faucet K-13142-4A



### **Technical Information**

All product dimensions are nominal.

### **Notes**

Install this product according to the installation instructions.